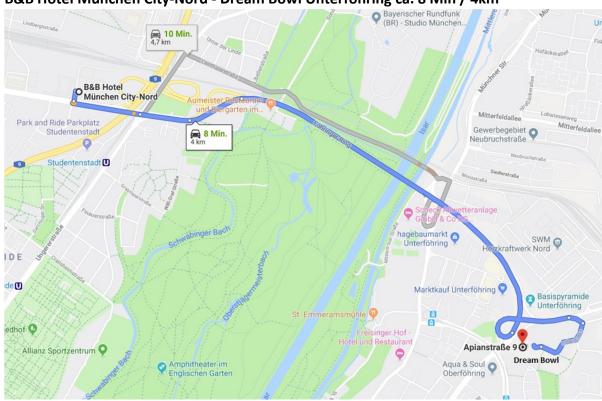

#### Car

B&B Hotel München City-Nord - Dream Bowl Unterföhring ca. 8 Min / 4km

## means of transport ca. 30 Min

from Joseph-Dollinger-Bogen on Studentenstadt, München from Studentenstadt, München on Apianstraße, Unterföhring Bus 177 direction Studentenstadt

Bus 233 direction Unterföhring, Gutenbergstraße then walk about 5 min Apianstrasse 9, Unterföhring