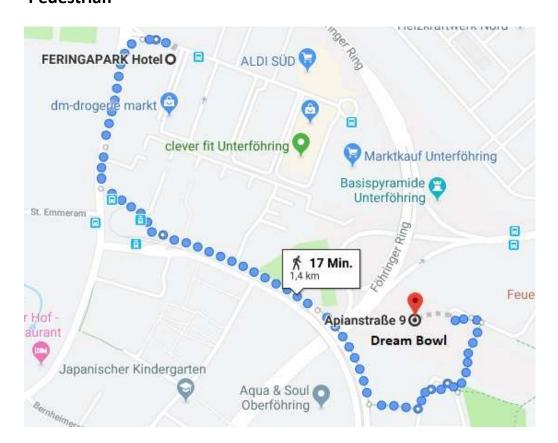

nternational creations. Hearty Bavarian dishes await you in the traditional Bräustüberl lounge. Unwind with a drink in the hotel bar or Feringa Lounge with terrace.

#### Double bed Non smoking

- Non smoking rooms
- Max. 2 adults
- 2 single beds (each 80x200 cm) or
- 1 double bed (160x200 cm)
- desk and wardrobe
- TV
- bathroom with shower, toilet, hair dryer and sink
- incl. Breakfast buffet

Price: from 120,00 EUR per double room / night / incl. Breakfast from 129.00 EUR per single room / night / incl. breakfast https://www.feringapark-hotels.de/page/de/home

Cancellation policy: Free of charge until 18:00 on the day of arrival

# 2nd Deaf International Bowling Tournament



# **Directions**

#### Car

FERINGAPARK Hotels - Dream Bowl Unterföhring ca. 4 Min / 2,1km



## **Pedestrian**