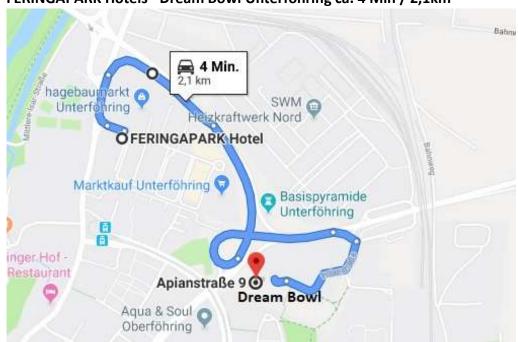

an specialities and international creations. Hearty Bavarian dishes await you in the traditional Bräustüberl lounge. Unwind with a drink in the hotel bar or Feringa Lounge with terrace.

#### Double bed Non smoking

- Non smoking rooms
- Max. 2 adults
- 2 single beds (each 80x200 cm) or
- 1 double bed (160x200 cm)
- desk and wardrobe
- TV
- bathroom with shower, toilet, hair dryer and sink
- incl. Breakfast buffet

Price: from 120,00 EUR per double room / night / incl. Breakfast from 129.00 EUR per single room / night / incl. breakfast https://www.feringapark-hotels.de/page/de/home

Cancellation policy: Free of charge until 18:00 on the day of arrival

# 2nd Deaf International Bowling Tournament



# **Directions**

#### Car

FERINGAPARK Hotels - Dream Bowl Unterföhring ca. 4 Min / 2,1km



## **Pedestrian**