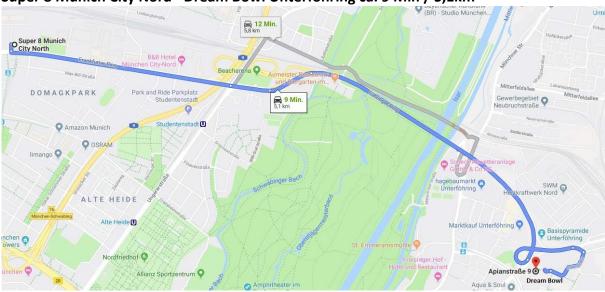

#### Car

Super 8 Munich City Nord - Dream Bowl Unterföhring ca. 9 Min / 5,1km

## means of transport ca. 28 Min

from Schwabing Nord on Studentenstadt, München from Studentenstadt, München on Apianstraße, Unterföhring Bus X50 direction Alte Heide

Bus 233 direction Unterföhring, Gutenbergstraße then walk about 5 Min Apianstrasse 9, Unterföhring